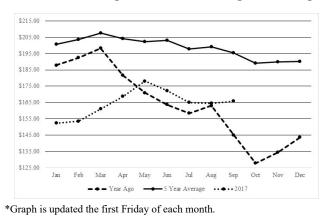

ment of Agriculture, P.O. Box 630, Jefferson City, MO 65102.

**Historical Feeder Steers** Medium and Large 1 500-600 lbs. Weighted Average