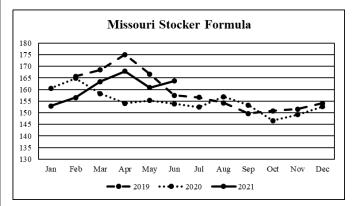

Missouri Stocker Formula for 07/05/2021

Monday's Missouri Stocker Formula consists of **4420** head with a weighted average weight of **554.93** lbs. and a price value of **168.56**, 1.18 higher than last Monday.

This a rolling seven day calculated weighted value which combines all Feeder Steers reported by MDA/USDA Market News Service weighing from 400-649 lbs. in the Medium and Large 1 and Medium and Large 1-2 frame and muscle classifications, including all comment cattle except Brahman X.