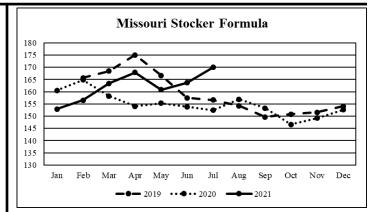

Missouri Stocker Formula for 08/23/2021

Monday's Missouri Stocker Formula consists of **3518** head with a weighted average weight of **553.12** lbs. and a price value of **168.47**, 0.91 lower than last Monday.

This a rolling seven day calculated weighted value which combines all Feeder Steers reported by MDA/USDA Market News Service weighing from 400-649 lbs. in the Medium and Large 1 and Medium and Large 1-2 frame and muscle classifications, including all comment cattle except Brahman X.

# \*Graph is updated the first Monday of each month. SOUTHWEST MISSOURI WEEKLY SUMMARY

(Joplin and Springfield) pts: 5730 Week Ago: 4991 Year ago: 6154 pts: 2770 Week Ago: 758 Year Ago: 2259 feeders steady to 2.00 lower. Slaughter cows and er.